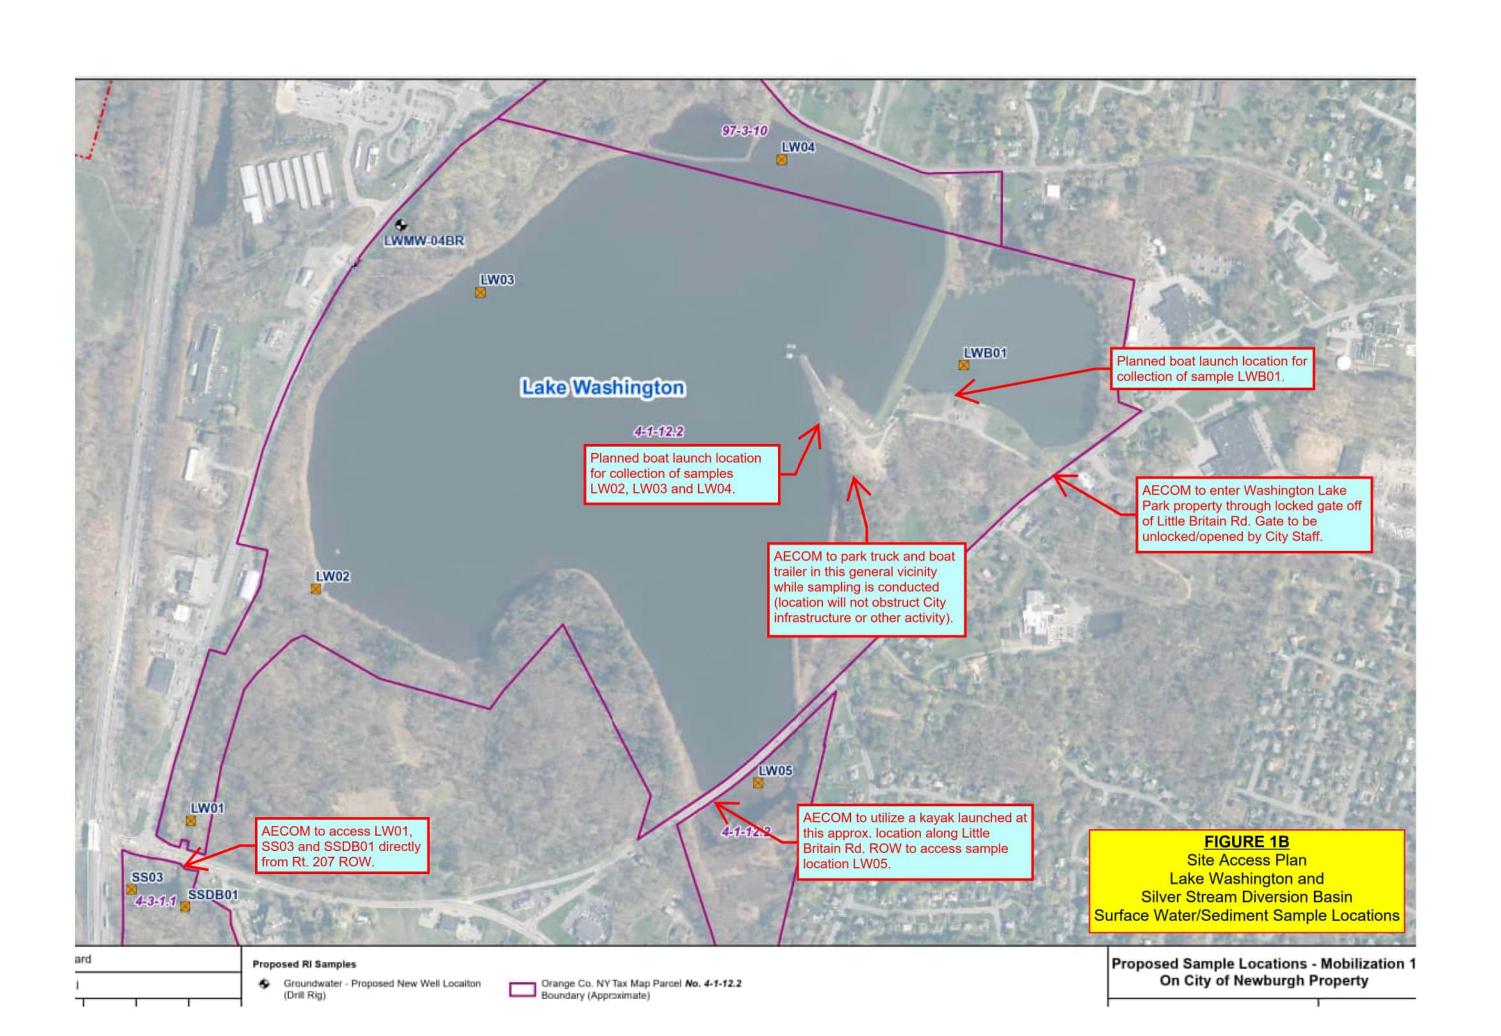

10. Water Supply Property - Department of the Army Right of Entry Agreement
Resolution authorizing the City Manager to execute a Right of Entry
Agreement with the United States Department of the Army and its contracted
agents to allow access to City owned property in connection with a remedial
investigation project of the Stewart Air National Guard Base Area

Resolución que autoriza al Gerente de la Ciudad a ejecutar un Acuerdo de Derecho de Entrada con el Departamento del Ejército de los Estados Unidos y sus agentes contratados para permitir el acceso a la propiedad de la Ciudad en relación con un proyecto de investigación correctiva del Área de la Base de la Guardia Nacional Aérea de Stewart