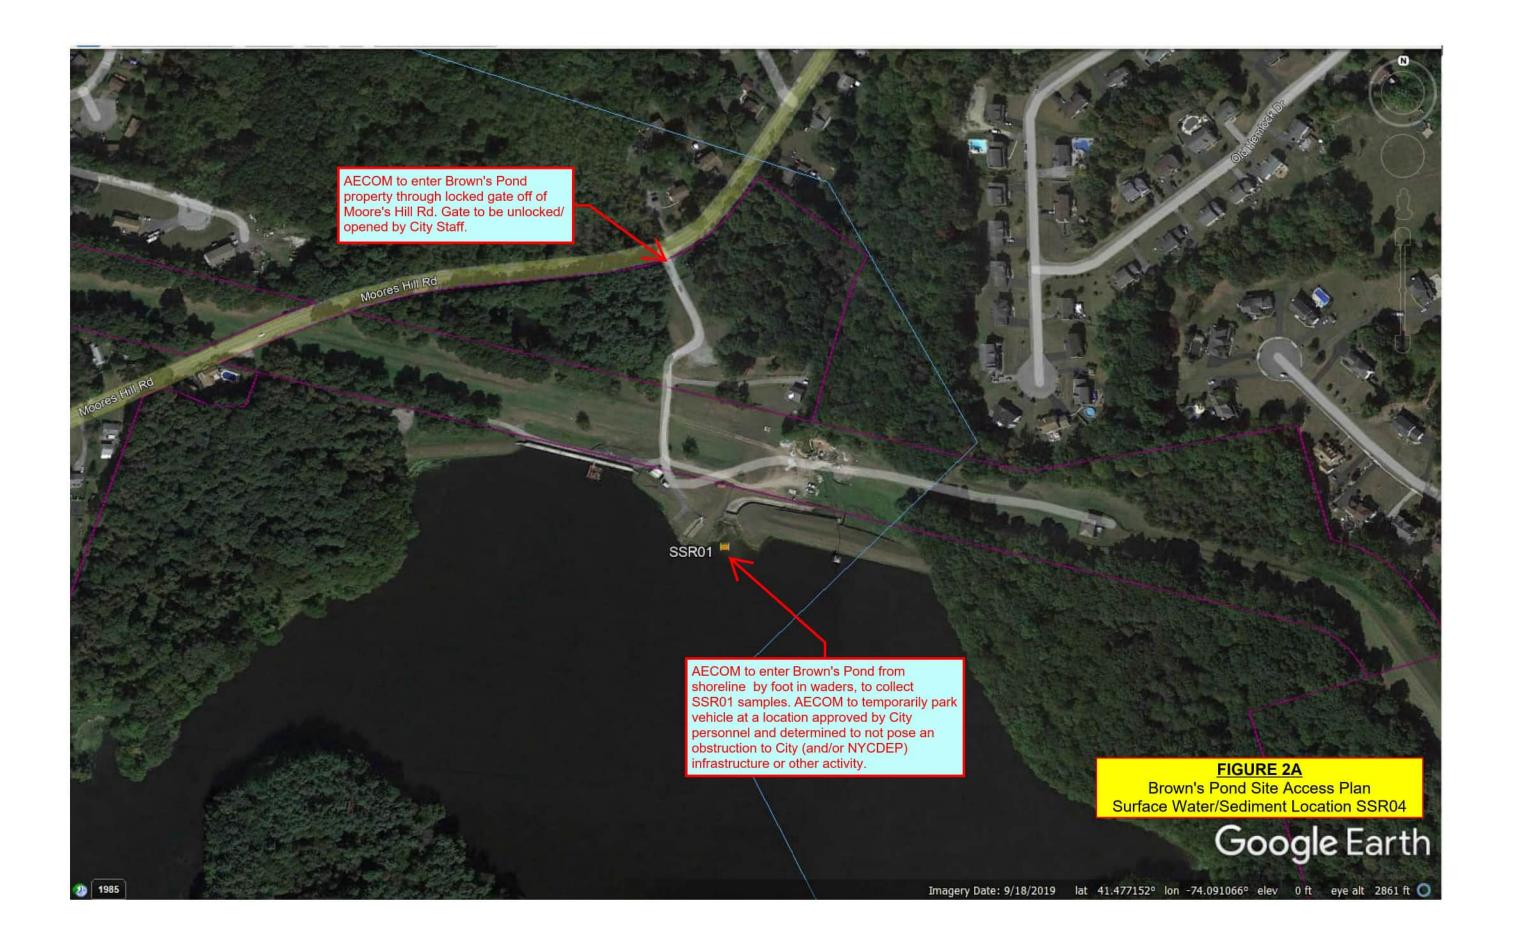

10. Water Supply Property - Department of the Army Right of Entry Agreement
Resolution authorizing the City Manager to execute a Right of Entry
Agreement with the United States Department of the Army and its contracted
agents to allow access to City owned property in connection with a remedial
investigation project of the Stewart Air National Guard Base Area

Resolución que autoriza al Gerente de la Ciudad a ejecutar un Acuerdo de Derecho de Entrada con el Departamento del Ejército de los Estados Unidos y sus agentes contratados para permitir el acceso a la propiedad de la Ciudad en relación con un proyecto de investigación correctiva del Área de la Base de la Guardia Nacional Aérea de Stewart