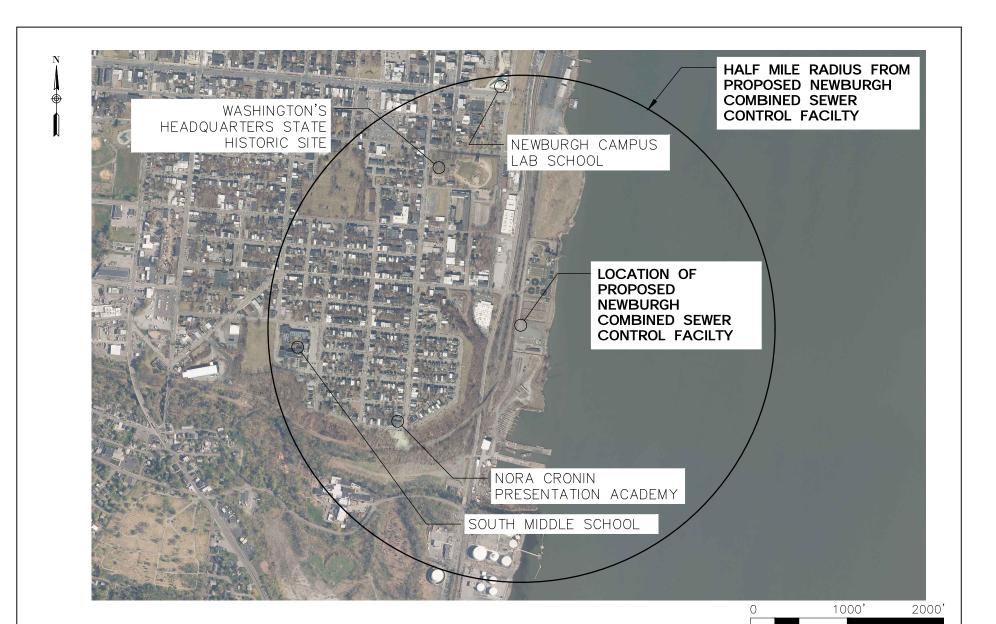

This list of projected participants includes the Project Stakeholders within a half-mile radius of the project detailed in **Appendix C**. The PPP was implemented in conjunction with the design development phase to ensure the public had an opportunity to express their concerns and influence the direction of the Project. As such, parts of the outreach program were completed prior to the permit modification application submission, in accordance with suggested policy within CP-29. As a result, the public comments and concerns have significantly influenced the final recommended solution. A list of the Project Stakeholders is also attached in **Appendix C**.

**Appendix C: Project Stakeholders** 

**ARCADIS** 

CITY OF NEWBURGH

PUBLIC PARTICIPATION PLAN 30001234

NEWBURGH COMBINED SEWER CONTROL FACILTY
HALF MILE RADIUS

AROUND PROPOSED FACILITY

SCALE: 1" = 1000'

MARCH 2023

# **Nora Cronin Presentation Academy**

69 Bay View Terrace Newburgh, NY 12550

Phone: 845-567-0708

PresentationAcad@ncpany.com

#### **South Middle School**

33-63 Monument St Newburgh, NY 12550 Phone: 845-563-7000

# **Newburgh Campus Lab School**

1 Washington Center Newburgh, NY 12550

Phone: 845-341-9056

# **Washington's Headquarters State Historic Site**

84 Liberty Street, Newburgh, NY, 12551 Phone: 845-562-1195