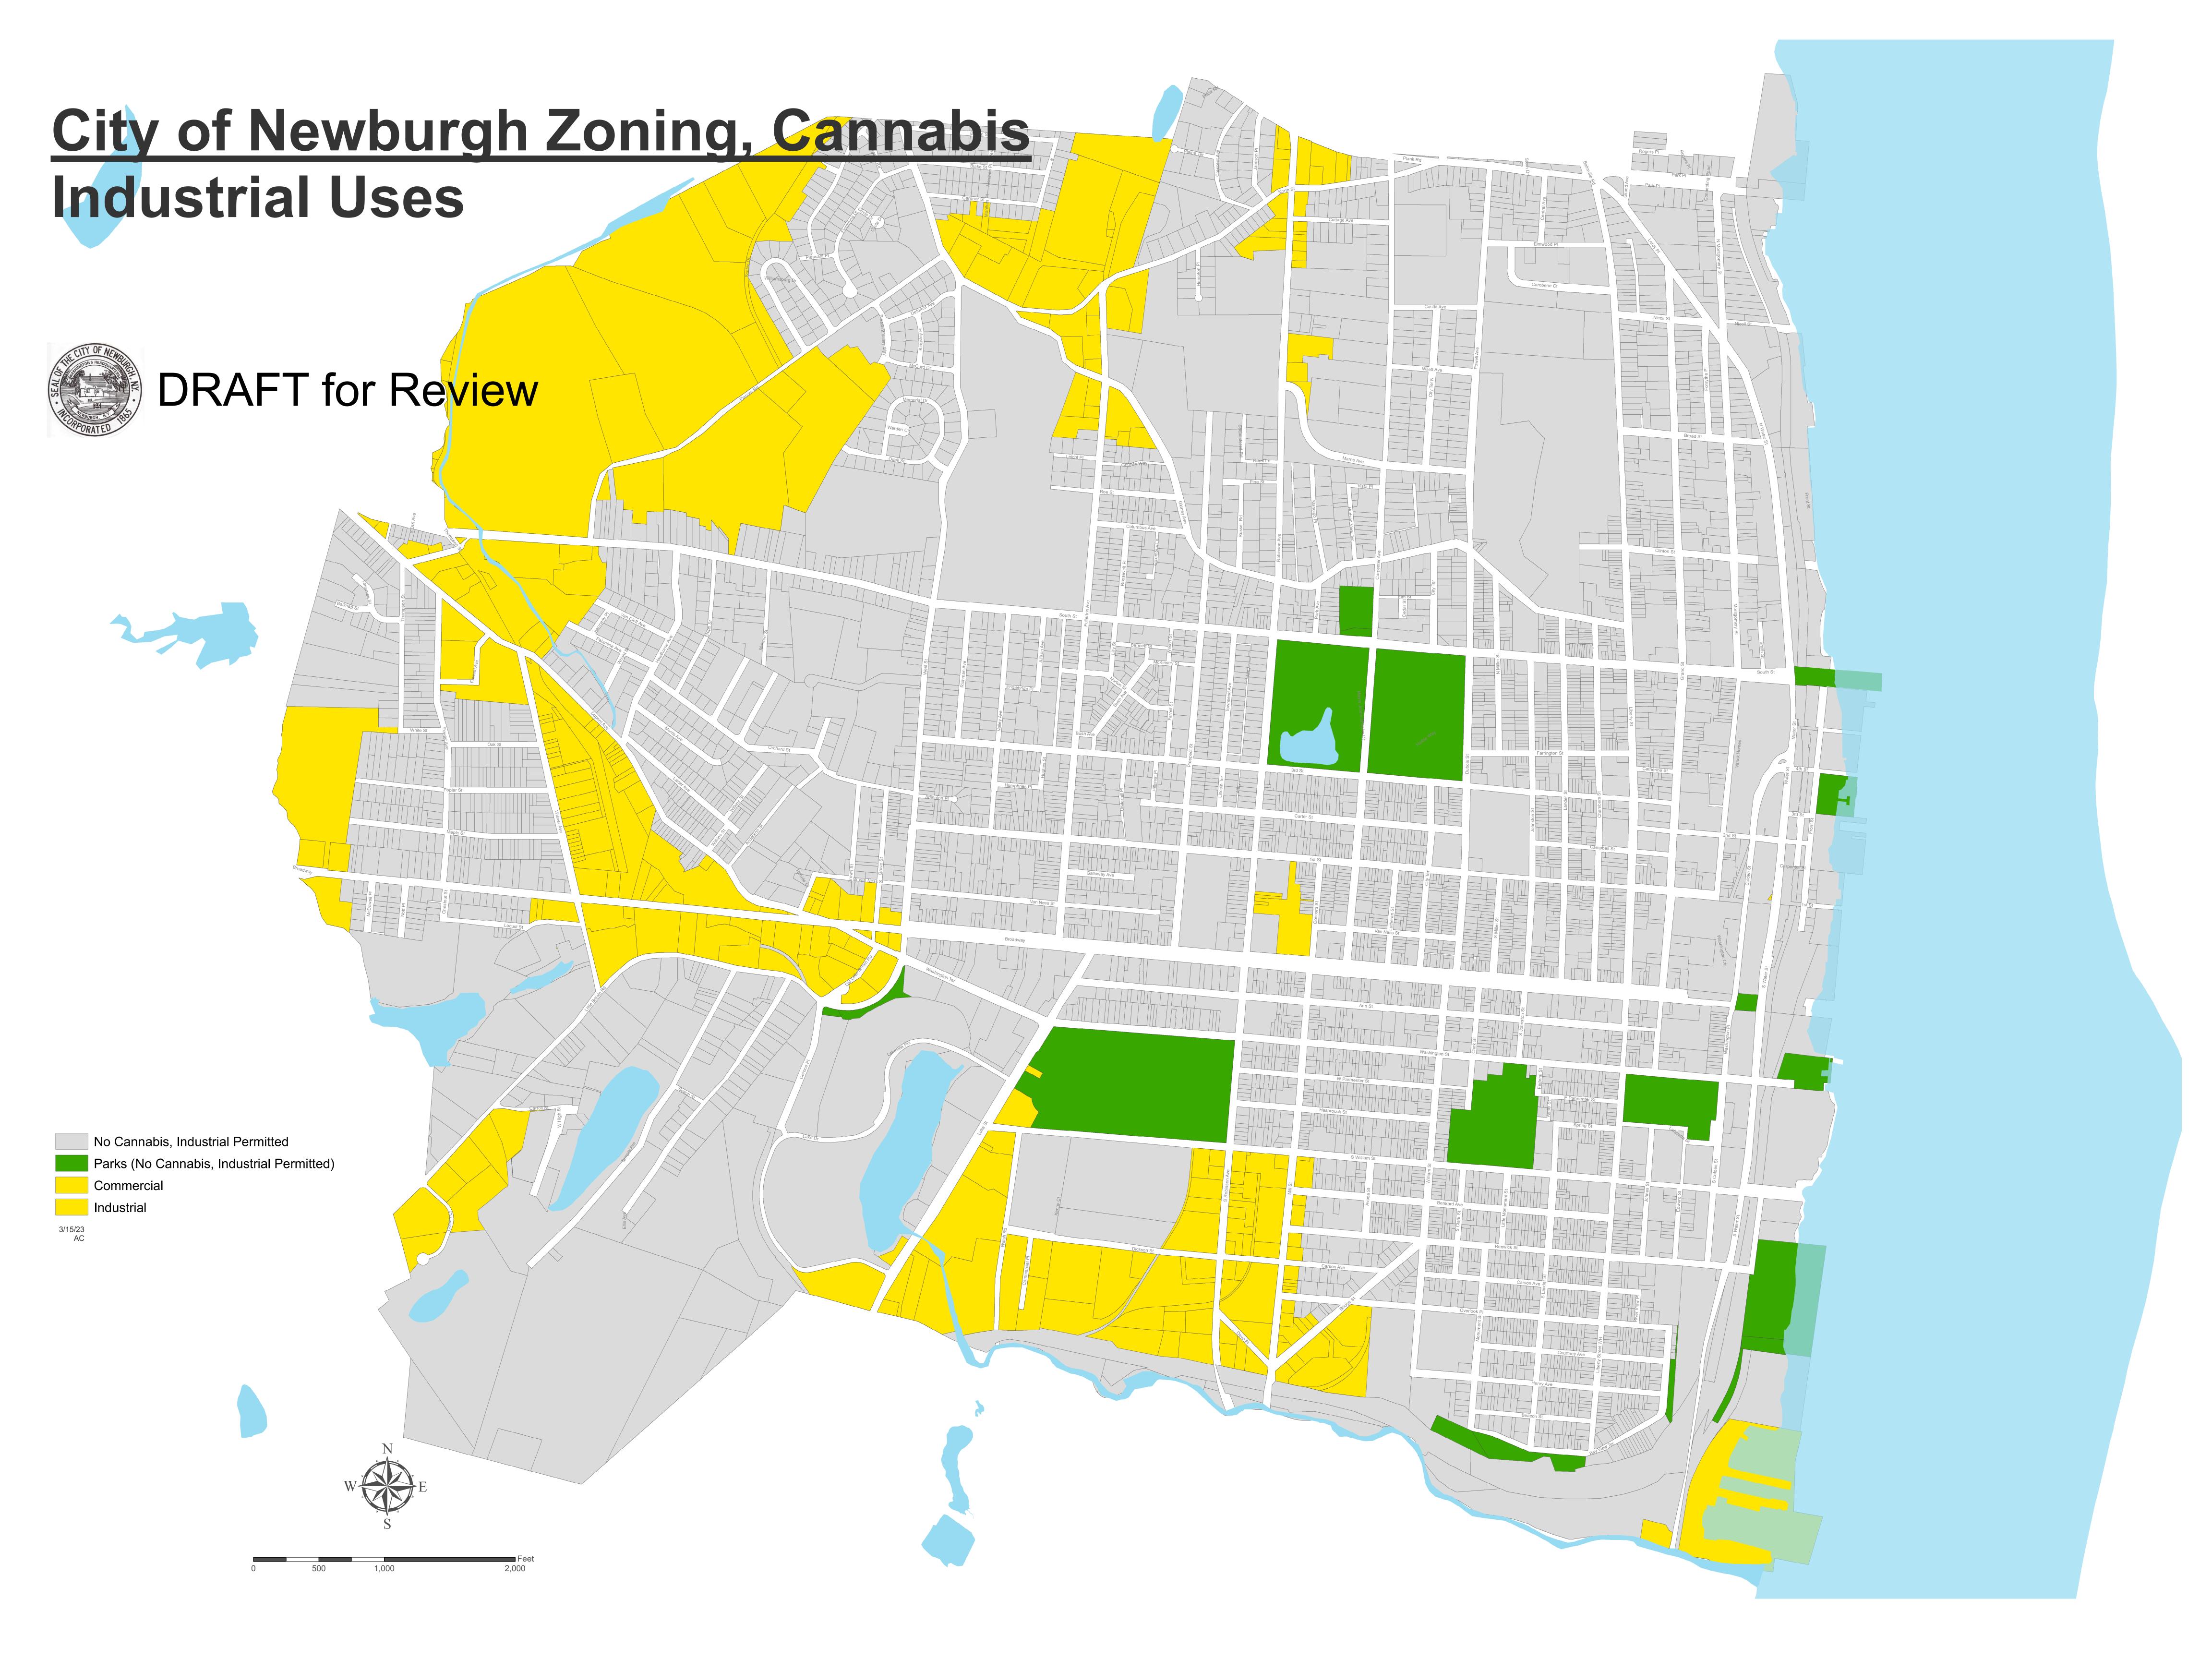

# Ordinances/ Decretos

11. Zoning Amendment (Cannabis) - Declaring SEQRA Lead Agency and a Type I Action

Resolution of the City Council of the City of Newburgh declaring itself Lead Agency and declaring the matter a Type I action, both pursuant to the State Environmental Quality Review Act ("SEQRA"), with respect to the adoption of a revision to Chapter 300 entitled "Zoning" of the Code of Ordinances of the City of Newburgh

Resolución del Concejo Municipal de la Ciudad de Newburgh declarándose Agencia Principal y declarando el caso una Acción de Tipo I, ambos en conformidad con la Ley Estatal de Revisión de Calidad Ambiental ("SEQRA"), con respecto a la adopción de una revisión del Capítulo 300 titulado "Zonificación" del Código de Ordenanzas de la Ciudad de Newburgh 12. Zoning Amendment (Cannabis) - Scheduling a Second Public Hearing
Resolution scheduling a public hearing for May 8, 2023 to hear public
comment concerning the adoption of the revised Chapter 300 entitled
"Zoning" of the Code of Ordinances of the City of Newburgh