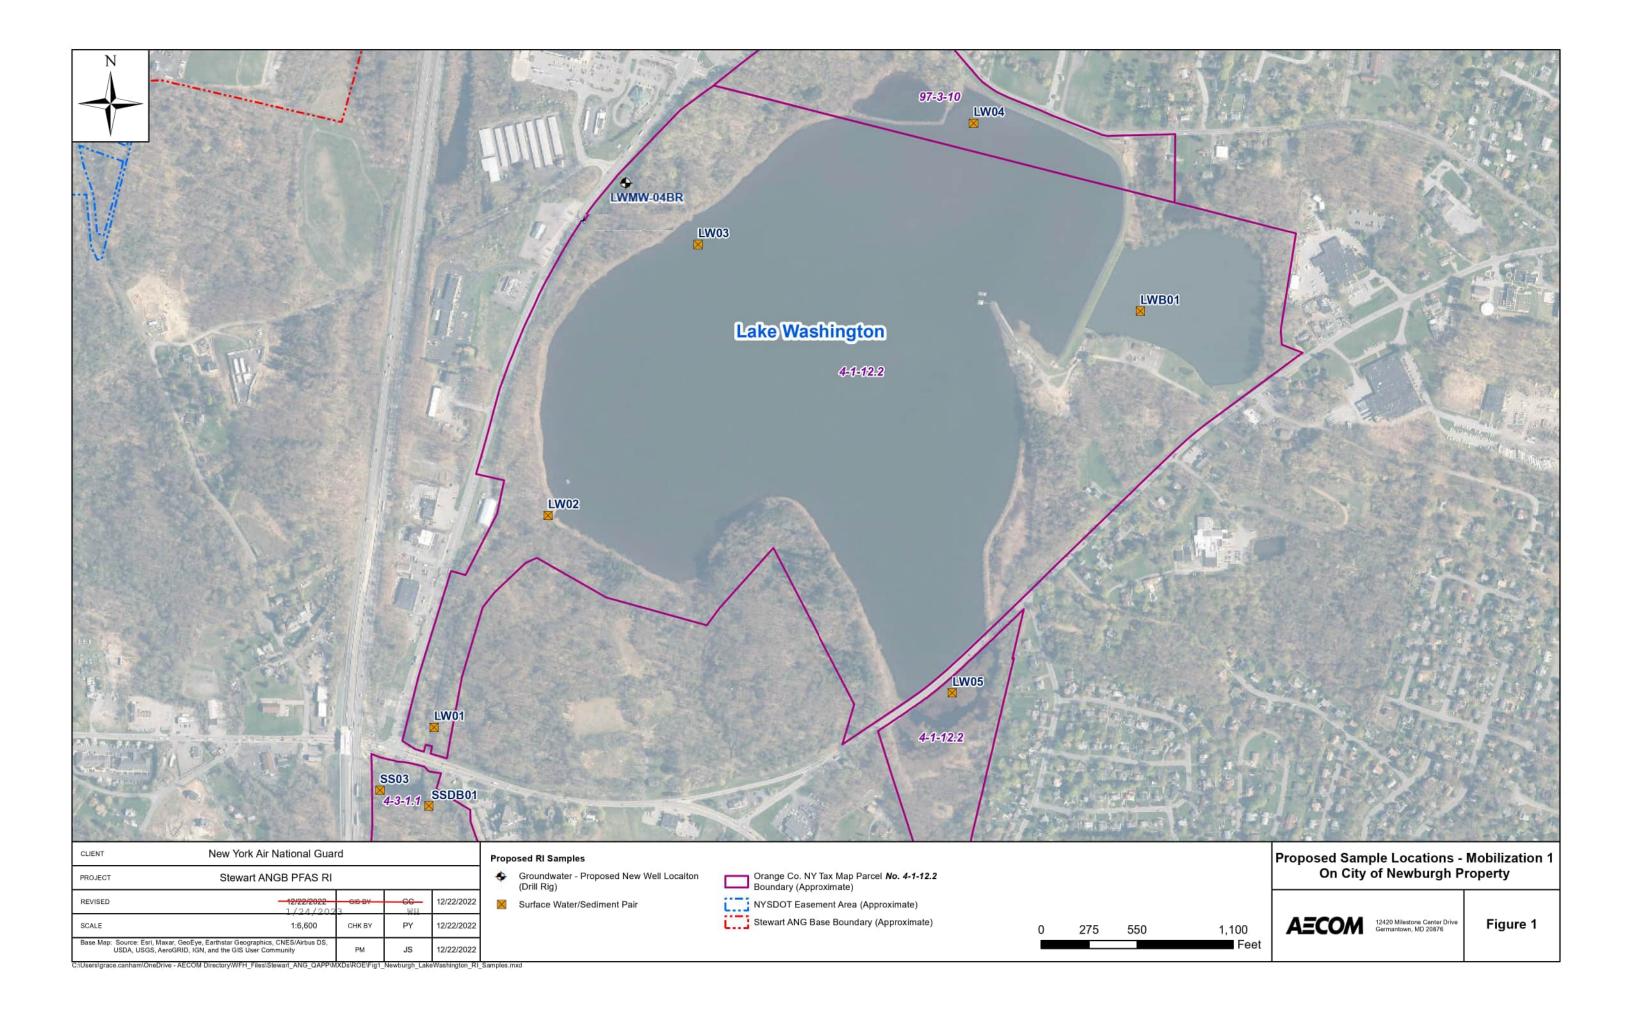

10. Water Supply Property - Department of the Army Right of Entry Agreement
Resolution authorizing the City Manager to execute a Right of Entry
Agreement with the United States Department of the Army and its contracted
agents to allow access to City owned property in connection with a remedial
investigation project of the Stewart Air National Guard Base Area

Resolución que autoriza al Gerente de la Ciudad a ejecutar un Acuerdo de Derecho de Entrada con el Departamento del Ejército de los Estados Unidos y sus agentes contratados para permitir el acceso a la propiedad de la Ciudad en relación con un proyecto de investigación correctiva del Área de la Base de la Guardia Nacional Aérea de Stewart