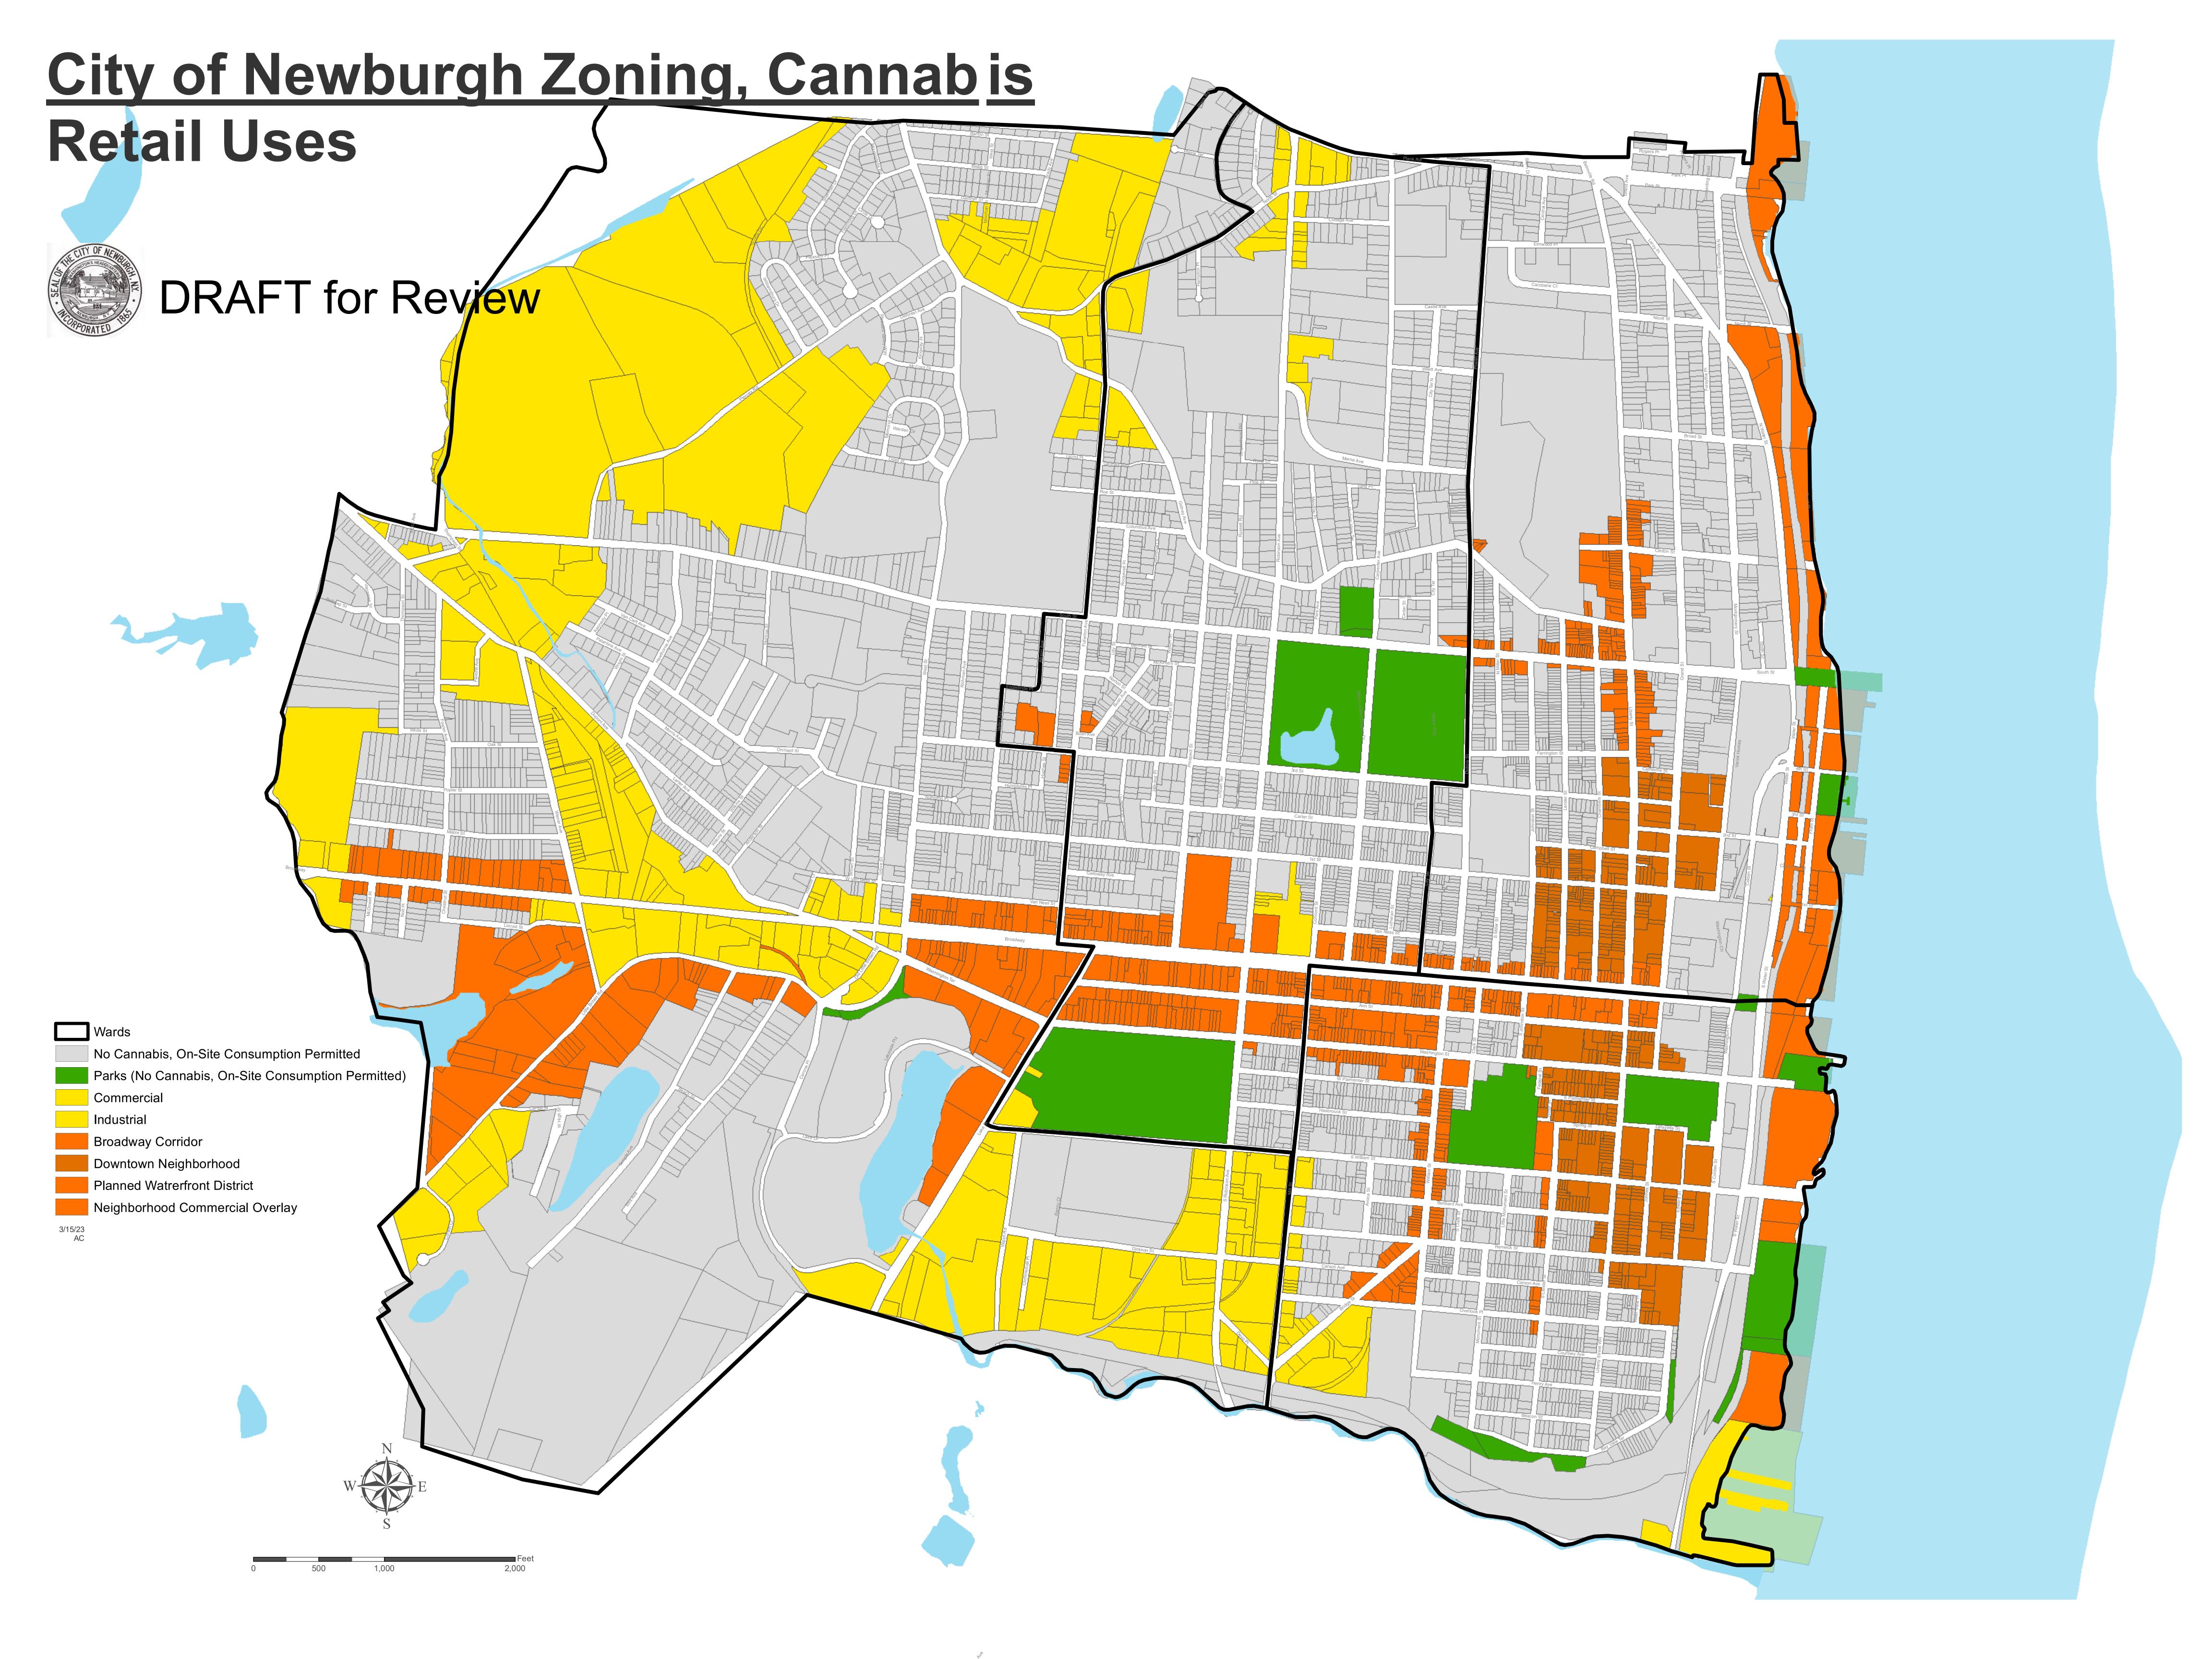

# Ordinances/ Decretos

11. Zoning Amendment (Cannabis) - Declaring SEQRA Lead Agency and a Type I Action

Resolution of the City Council of the City of Newburgh declaring itself Lead Agency and declaring the matter a Type I action, both pursuant to the State Environmental Quality Review Act ("SEQRA"), with respect to the adoption of a revision to Chapter 300 entitled "Zoning" of the Code of Ordinances of the City of Newburgh

Resolución del Concejo Municipal de la Ciudad de Newburgh declarándose Agencia Principal y declarando el caso una Acción de Tipo I, ambos en conformidad con la Ley Estatal de Revisión de Calidad Ambiental ("SEQRA"), con respecto a la adopción de una revisión del Capítulo 300 titulado "Zonificación" del Código de Ordenanzas de la Ciudad de Newburgh 12. Zoning Amendment (Cannabis) - Scheduling a Second Public Hearing
Resolution scheduling a public hearing for May 8, 2023 to hear public
comment concerning the adoption of the revised Chapter 300 entitled
"Zoning" of the Code of Ordinances of the City of Newburgh