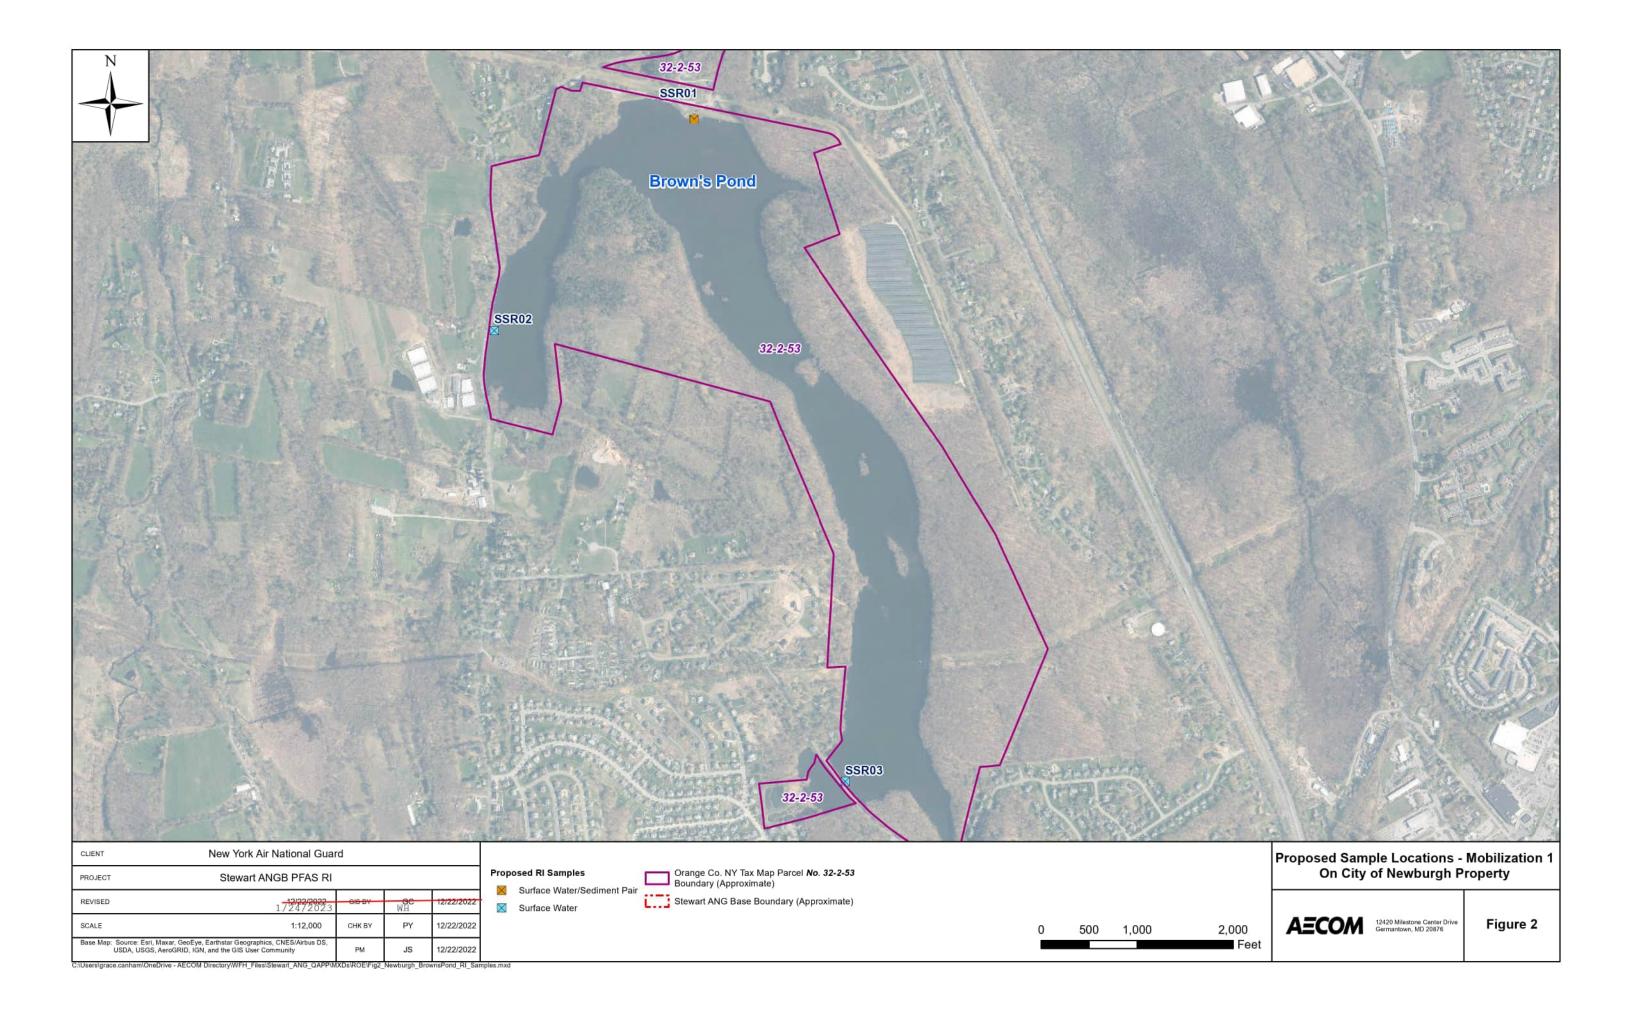

10. Water Supply Property - Department of the Army Right of Entry Agreement
Resolution authorizing the City Manager to execute a Right of Entry
Agreement with the United States Department of the Army and its contracted
agents to allow access to City owned property in connection with a remedial
investigation project of the Stewart Air National Guard Base Area

Resolución que autoriza al Gerente de la Ciudad a ejecutar un Acuerdo de Derecho de Entrada con el Departamento del Ejército de los Estados Unidos y sus agentes contratados para permitir el acceso a la propiedad de la Ciudad en relación con un proyecto de investigación correctiva del Área de la Base de la Guardia Nacional Aérea de Stewart