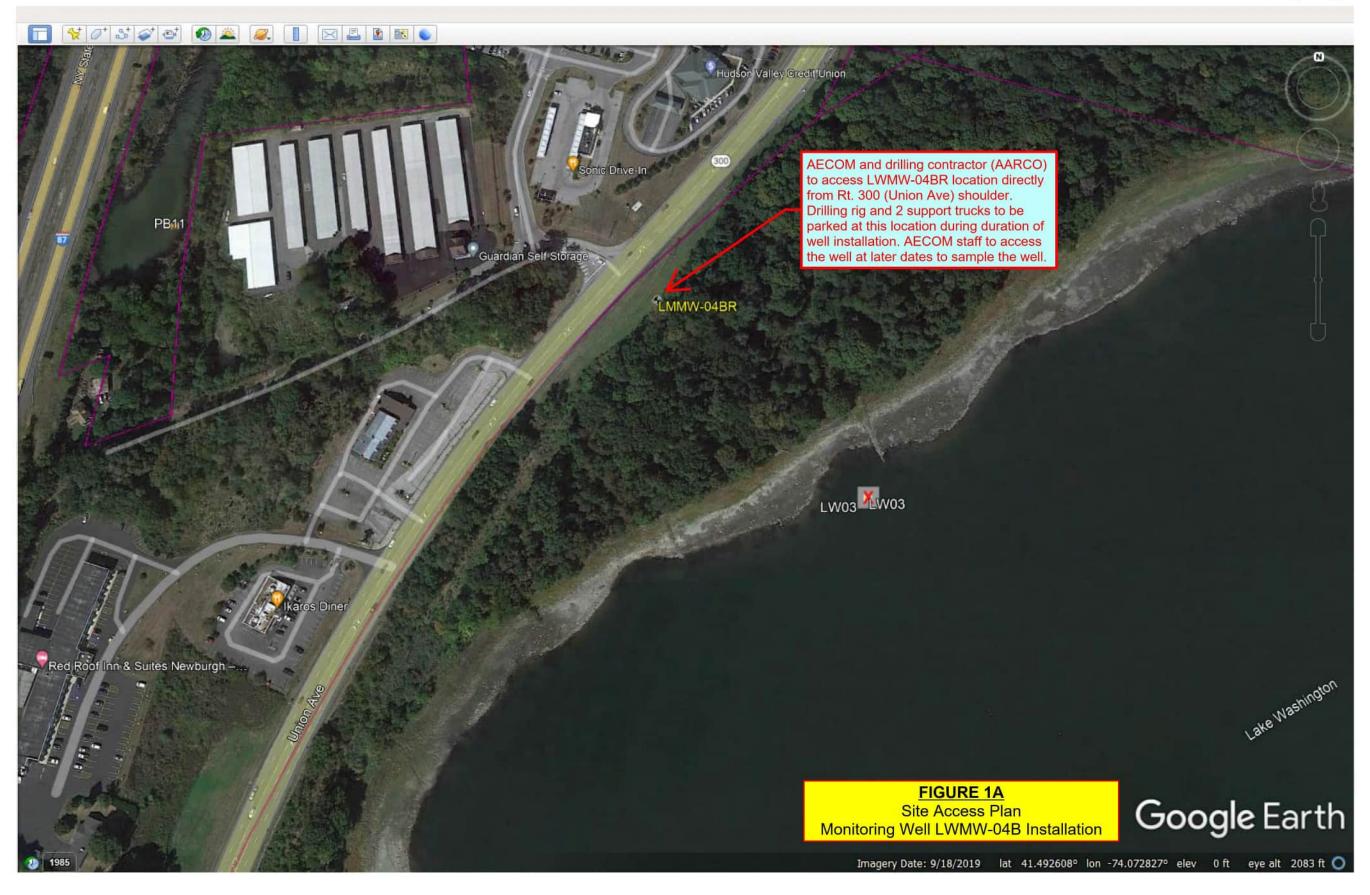

10. Water Supply Property - Department of the Army Right of Entry Agreement
Resolution authorizing the City Manager to execute a Right of Entry
Agreement with the United States Department of the Army and its contracted
agents to allow access to City owned property in connection with a remedial
investigation project of the Stewart Air National Guard Base Area

Resolución que autoriza al Gerente de la Ciudad a ejecutar un Acuerdo de Derecho de Entrada con el Departamento del Ejército de los Estados Unidos y sus agentes contratados para permitir el acceso a la propiedad de la Ciudad en relación con un proyecto de investigación correctiva del Área de la Base de la Guardia Nacional Aérea de Stewart