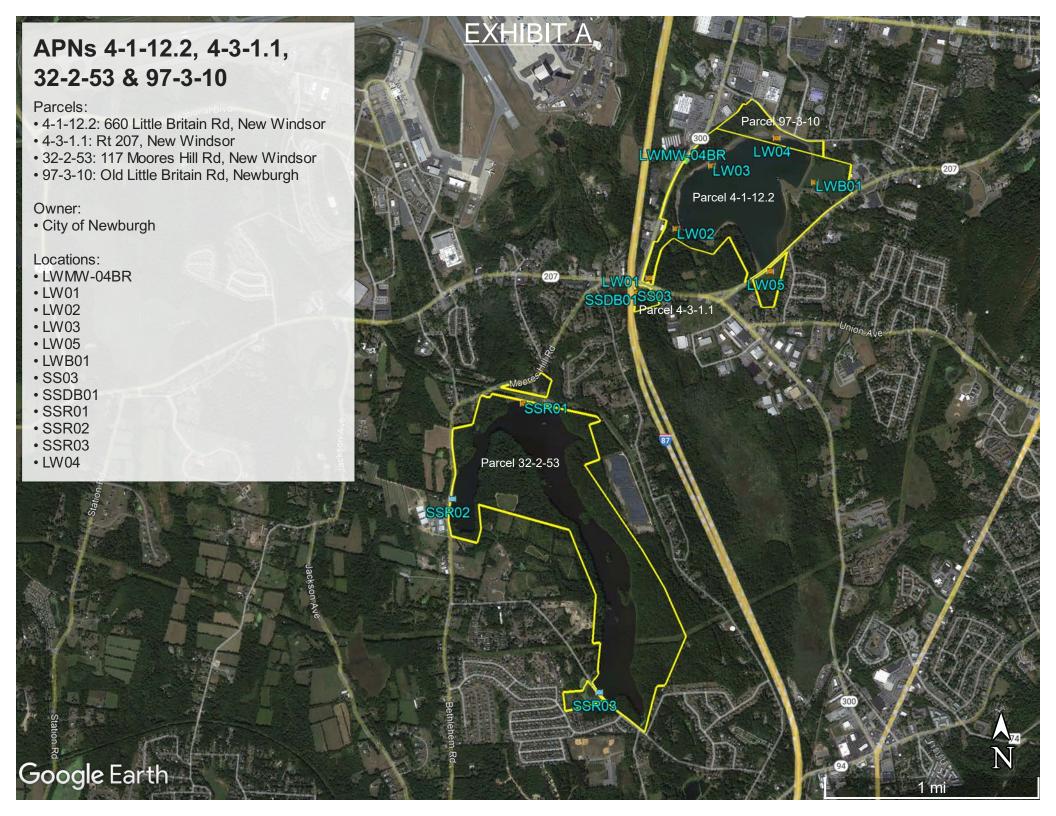

10. Water Supply Property - Department of the Army Right of Entry Agreement
Resolution authorizing the City Manager to execute a Right of Entry
Agreement with the United States Department of the Army and its contracted
agents to allow access to City owned property in connection with a remedial
investigation project of the Stewart Air National Guard Base Area

Resolución que autoriza al Gerente de la Ciudad a ejecutar un Acuerdo de Derecho de Entrada con el Departamento del Ejército de los Estados Unidos y sus agentes contratados para permitir el acceso a la propiedad de la Ciudad en relación con un proyecto de investigación correctiva del Área de la Base de la Guardia Nacional Aérea de Stewart