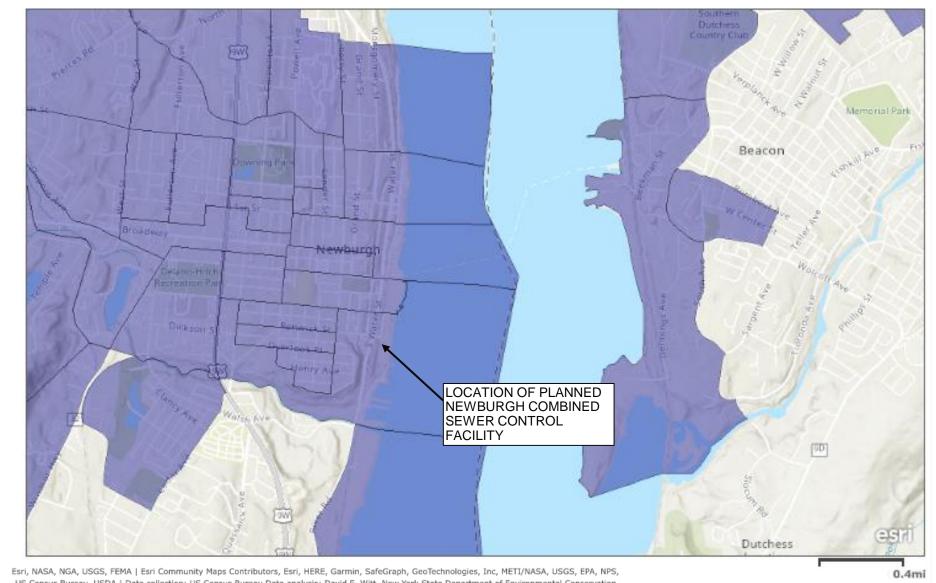

# Work Session Presentations/ Presentaciones de la Session de Trabajo

 Engineering Department Presentation on LTCP Newburgh Combined Sewer Control Facility

A work session presentation by the City's Engineering Department on the future LTCP Newburgh Combined Sewer Control Facility Project planned at the Wastewater Treatment Plant.

# **Geographic Context**

The proposed site for the Facility is allocated in an unimproved parking lot on the west bank of the Hudson River, adjacent to the City's WPCP which is located to the north of the proposed location. A recreational rowing club is located south of the Facility project site. This recreational rowing club occupies a specific area described by metes and bounds through a license agreement with the City. The WPCP Influent Sewer begins where the North and South Interceptors join; immediately north of Regulator No. 1 at a tee connection approximately 0.2-miles southwest of the WPCP.