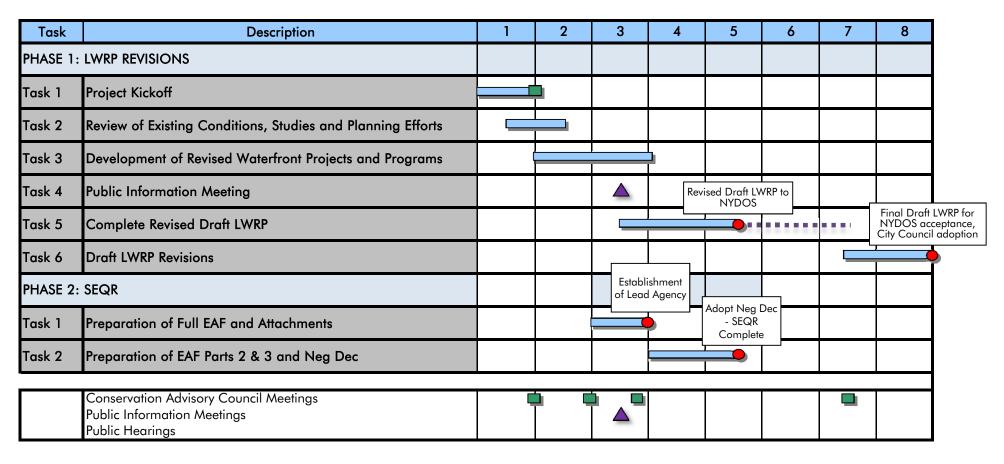

We propose to complete the above scope of work within eight months, which includes the mandated 65-day review period by the NYSDOS. We would bill on a time and expense basis against the attached rates, for a total budget not to exceed \$35,000. The scope would include a kickoff meeting with City Planning Department staff, one public information session and a total of four meetings with the Conservation Advisory Council, as follows:

 Meeting #1: Kickoff to review changes since July 2014 Draft LWRP and discuss potential changes to Section 4 (projects). CHARLOTTE
CHICAGO
NEW YORK CITY
PITTSBURGH
STAMFORD

PAUL BUCKHURST ARIBA, AICP FRANK S. FISH FAICP GEORGES JACQUEMART PE, AICP

## **BFJ Planning**

**PLANNING** URBAN DESIGN **ENVIRONMENTAL ANALYSIS** REAL ESTATE CONSULTING TRANSPORTATION PLANNING

- Meeting #2: Discussion of proposed projects and preparation for the public information session.
- Meeting #3: Debriefing of public information session and confirmation of projects.
- Meeting #4: Review of NYSDOS comments and discussion of potential revisions to Draft LWRP.

# City of Newburgh LWRP Update Project Timeline

Key: Major Deliverable

Conservation Advisory Council Meeting

Public Information Meeting

On-going meetings and tasks/document review/
public review period

**RESOLUTION NO.:** \_\_\_\_\_\_ - **2016** 