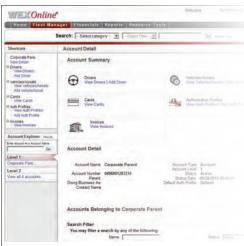

#### FUEL PRICE MAPPING

Our *Fuel Site Locator* combines fuel transaction data with Google Maps<sup>™</sup> to help drivers find current best prices by city, state, zip, fuel type, PPG, or brand. Find the lowest cost fuel stations with our fuel price mapping technology, which updates prices hourly. *WEX Connect* is a free mobile app, which gives drivers access on the road.