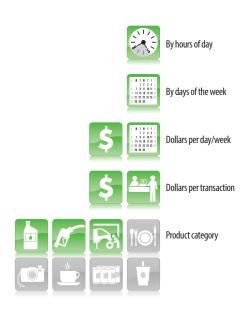

#### EXAMPLES:

**Purchase Activity Report (PAR)** — compile information on all fueling and maintenance purchases made with the WEX Universal Fleet card — for hundreds of vehicles or just a few.

**Premium Custom Reports** — select your criteria to generate ad hoc, realtime reports: Exception, Transaction Summary, and Transaction Detail reports. Export these reports directly into your own spreadsheet, to easily analyze and share your data.

*Summary Reports* — use our Financial Summary, Site Summary and Exception Summary reports to manage your vehicle-related expenses and plan your fleet budget.

*Tax Exemption Reports* — for qualified tax-exempt fleets, monthly report packages provide tax information at both the transaction and summary level, and will include all tax exemptions that can be applied to your account under our program.

*Minority and Women-Owned Businesses Report (MWOBE)* — a quarterly report, summarizing by fleet account and month, transactions, gallons and dollars spent at MWOBE fuel and service locations.