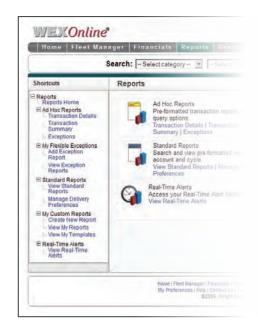

# WEX ONLINE<sup>®</sup> REPORTING Specialized reports put facts in your hands

**WEX Online**<sup>\*</sup> offers a suite of reporting capabilities. Our specialized fleet management reports give you the power to save money, cut administrative time, comply with tax regulations, and more.

# STANDARD AND CUSTOM REPORTS

*WEX Online*<sup>°</sup> offers both standard and custom reports, so you get the type of information you need.

# MANAGE YOUR ENTIRE FLEET ONLINE WEX Online<sup>®</sup> is your fleet management portal

**WEX Online**<sup>\*</sup> is a cutting-edge web-based tool that provides you access to view and manage every detail of your fleet card program. *It is Section 508 compliant.* We created the site to put information at your fingertips 24/7 so you can take action as needed.